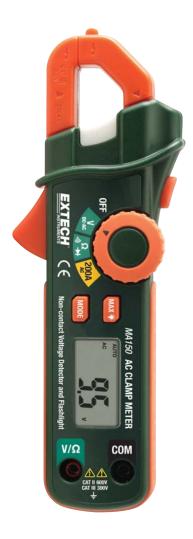

## 200A Mini AC Clamp Meter + NCV Detector

## **Features:**

- · Clamp meter with built-in AC Voltage detector and flashlight
- 0.7" (18mm) jaw opening
- 2000 count backlit LCD display
- Non-contact AC Voltage detector (100 to 600VAC) via clamp tip
- Built-in white LED flashlight
- · Continuity and Diode Test
- Max Hold
- Auto power off
- Over range and low battery indicators
- · Complete with test leads, pouch case, and two AAA batteries

Non-contact voltage detection via clamp tip

Built-in flashlight for measurements in poorly lit areas

| Specfications | Range             | Resolution                       | Accuracy (%rdg+digits) |  |
|---------------|-------------------|----------------------------------|------------------------|--|
| AC Current    | 200A              | 100mA                            | $\pm (3.0\% + 8d)$     |  |
| AC Voltage    | 600V              | 0.1mV                            | $\pm (1.5\% + 2d)$     |  |
| DC Voltage    | 600V              | 0.1mV                            | $\pm (0.5\% + 1d)$     |  |
| Resistance    | $20M\Omega$       | $0.1\Omega$                      | $\pm (3.0\% + 5d)$     |  |
| Dimensions    | 7 x 2.5 x 1.3" (1 | 7 x 2.5 x 1.3" (178 x 65 x 32mm) |                        |  |
| Weight        | 6oz (170g)        |                                  |                        |  |