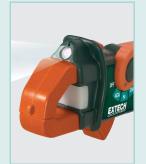

## **Features:**

- · Clamp meter with built-in AC Voltage detector and flashlight
- 0.7" (18mm) jaw opening
- 2000 count backlit LCD display
- Non-contact AC Voltage detector (100 to 600VAC) via clamp tip
- Built-in white LED flashlight
- · Continuity and Diode Test
- Max Hold
- Auto power off
- Over range and low battery indicators
- · Complete with test leads, pouch case, and two AAA batteries

Non-contact voltage detection via clamp tip

Built-in flashlight for measurements in poorly lit areas

| Specfications | Range             | Resolution                       | Accuracy (%rdg+digits) |  |
|---------------|-------------------|----------------------------------|------------------------|--|
| AC Current    | 200A              | 100mA                            | $\pm (3.0\% + 8d)$     |  |
| AC Voltage    | 600V              | 0.1mV                            | $\pm (1.5\% + 2d)$     |  |
| DC Voltage    | 600V              | 0.1mV                            | $\pm (0.5\% + 1d)$     |  |
| Resistance    | $20M\Omega$       | $0.1\Omega$                      | $\pm (3.0\% + 5d)$     |  |
| Dimensions    | 7 x 2.5 x 1.3" (1 | 7 x 2.5 x 1.3" (178 x 65 x 32mm) |                        |  |
| Weight        | 6oz (170g)        |                                  |                        |  |