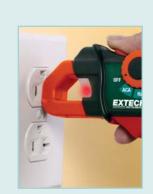

## Built-in Non-contact Voltage Detector

Take high resolution low current readings with the added safety of an integrated non-contact voltage detector

## **Features:**

- · Clamp meter with built-in AC Voltage detector and flashlight
- 0.7" (18mm) jaw opening
- 2000 count backlit LCD display
- Non-contact AC Voltage detector (100 to 600VAC) via clamp tip
- Built-in white LED flashlight
- · Continuity and Diode Test
- Max Hold
- Auto power off
- Over range and low battery indicators
- · Complete with test leads, pouch case, and two AAA batteries