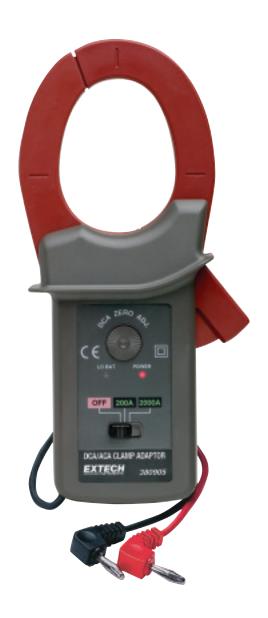

## 2000A AC/DC Clamp-on Adaptor

**Connects to any multimeter** 

## **Features:**

- 2.5" (64mm) clamp jaw opening (750MCM)
- Measures AC/DC Current in two ranges: 0 to 200A and 0 to 2000A and converts it to 1mV/count for reading current on any multimeter or voltage recorder
- Banana plugs connect into standard multimeter sockets and switch multimeter to a millivolt or voltage range
- Basic accuracy to 2% up to 200A, 3% to 1500A
- · Zero adjust knob for optimizing accuracy
- Dimensions: 7.7 x 2.6 x 1.4"(195 x 66 x 35mm), Weight: 1.1lb (500g)
- Complete with built-in 1.8ft (570mm) cable with banana plugs and 9V battery