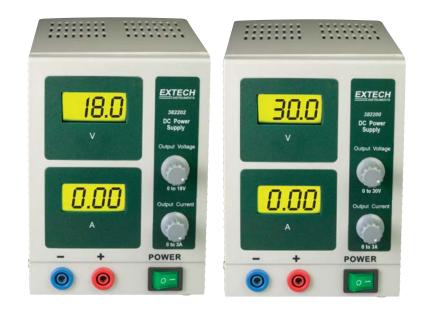

## **DC Power Supplies**

Choice of 30V/1A or 18V/3A Power Supply

## **Features:**

- Adjustable constant voltage or constant current output
- Dual backlit LCD displays for voltage and current
- Short circuit and overload protected
- Banana plug output jacks

| Specifications:         | 382200                           | 382202        |
|-------------------------|----------------------------------|---------------|
| DC Voltage Output       | 0 to 30V                         | 0 to 18V      |
| DC Current Output       | 0 to 1A                          | 0 to 3A       |
| Load Regulation         | CV ≤0.01% +2mV, CC ≤0.2% + 3mA   |               |
| Ripple and Noise        | CV ≤0.5mV rms, CC ≤3mA rms       |               |
| Max. Display Resolution | 0.1V/10mA                        |               |
| Power                   | 120VAC ±10%/60Hz                 |               |
| Dimensions              | 9.4 x 4.3 x 6.1" (240x108x154mm) |               |
| Weight                  | 4.4lbs. (2kg)                    | 6.6lbs. (3kg) |

## **Ordering Information:**

382200 .....DC Power Supply 30V/1A 382202 .....DC Power Supply 18V/3A

**EXTECH INSTRUMENTS CORPORATION** 285 Bear Hill Road, Waltham, MA 02451-1064, U.S.A. Phone: 781-890-7440 • FAX 781-890-7864